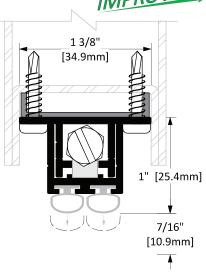

## **AUTOMATIC DOOR BOTTOMS FOR HOLLOW METAL DOORS**

## MAXIMUM DROP: 7/16 in [11.1 mm]

Screw Type: A OPT Screw Type: B STD Finish: Mill

Designed to fit the recess of a standard hollow metal door. Available from stock sizes of 24 in [609.6 mm], 30 in [762 mm], 36 in [914.4 mm], 42 in [1066.8 mm], and 48 in [1219.2 mm]. Stock sizes can be shortened up to 6 in [152.4 mm] on site, except 24 in [609.6 mm] which can be shortened to 21 in [533.4 mm]. Longer or shorter sizes fabricated to order. Maximum width is 60 in [1524 mm].