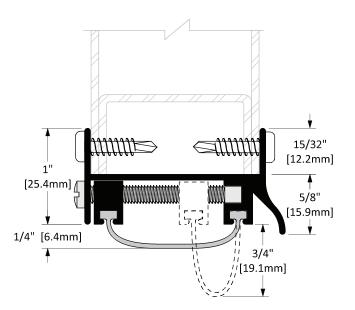

## **ADJUSTABLE DOOR SHOES**

Screw Type: N OPT Screw Type: O STD Finish: Mill

For 1 3/4 in [44.5 mm] thick doors. For hollow metal and wood doors.

— A PRODUCT OF K.N. CROWDER MFG. INC. —

T. 1-866-999-1562 • kncrowder.com • customerservice@kncrowder.com © 2020 K.N. CROWDER MFG. INC. All Rights Reserved.